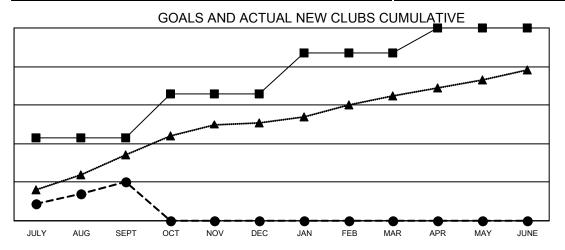

## Multiple District 317

Results as of: 9/30/2022

**LOCATION: INDIA** 

| Clubs                 |               |           |               |  |  |  |  |
|-----------------------|---------------|-----------|---------------|--|--|--|--|
| RESULTS FOR 2022-2023 |               |           |               |  |  |  |  |
| QUARTER               | NEW CLUB GOAL | NEW CLUBS | DROPPED CLUBS |  |  |  |  |
| JULY/AUG/SEPT         | 43            | 20        | 3             |  |  |  |  |
| OCT/NOV/DEC           | 23            | 0         | 0             |  |  |  |  |
| JAN/FEB/MAR           | 21            | 0         | 0             |  |  |  |  |
| APR/MAY/JUNE          | 13            | 0         | 0             |  |  |  |  |

- CURRENT YEAR GOALS FOR NEW CLUBS
- CURRENT YEAR ACTUAL NEW CLUBS
- LAST YEAR ACTUAL NEW CLUBS