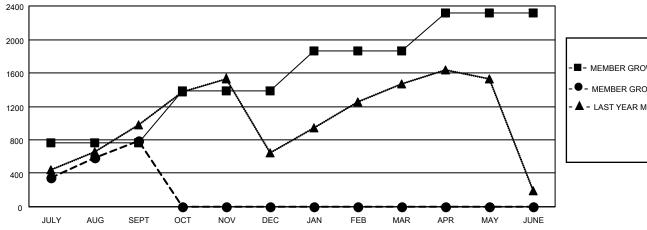

|    | Members                                                     |       |              |       |          |       |               |  |
|----|-------------------------------------------------------------|-------|--------------|-------|----------|-------|---------------|--|
|    | RESULTS FOR 2022-2023                                       |       |              |       |          |       |               |  |
| I  | QUARTER                                                     | MEMBE | R GROWTH NET | MEMBE | R GROWTH | DR    | OPPED         |  |
| II |                                                             |       | GOAL         | Α     | CTUAL    | MEMBE | RS ACTUAL     |  |
| II |                                                             |       |              |       |          |       | ng transfers) |  |
| II | JULY/AUG/SEPT<br>OCT/NOV/DEC<br>JAN/FEB/MAR<br>APR/MAY/JUNE |       | 765          | 1,2   | 240      | 40    | 5             |  |
|    |                                                             |       | 616          | (     | 0        | 0     |               |  |
|    |                                                             |       | 477          | (     | 0        | 0     |               |  |
|    |                                                             |       | 463          | (     | 0        | 0     |               |  |

## GOALS AND ACTUAL MEMBERS CUMULATIVE

| <ul><li>MEMBER GR</li></ul> | OWTH NET GOAL |
|-----------------------------|---------------|
|-----------------------------|---------------|

- MEMBER GROWTH ACTUAL

- LAST YEAR MEMBERSHIP ACTUAL

| DROPPED CLUBS: 3 |     | 227 CLUBS OF 688 ADDED 1 OR | GENDER DISTRIBUTION               |                 |  |
|------------------|-----|-----------------------------|-----------------------------------|-----------------|--|
|                  |     | MORE NEW MEMBERS            | MALE                              | 15,844 (73.34%) |  |
|                  |     |                             | FEMALE                            | 5,760 (26.66%)  |  |
| DROPPED MEMBERS  |     |                             | NON BINARY                        | 0 (0.00%)       |  |
| DECEASED         | 25  |                             | PREFER NOT TO ANSWER              | 0 (0.00%)       |  |
| CLUB CANCELLED   | 8   |                             | TOTAL FAMILY UNIT MEMBERS         | 8.287           |  |
| OTHER            | 372 | CLICK HERE FOR CUMULATIVE   | TOTAL FAMILY UNIT MEMBERS 6,2     |                 |  |
| TOTAL            | 405 | MEMBERSHIP DATA             | FAMILY MEMBERS PAYING HAL<br>DUES | F 4,554         |  |